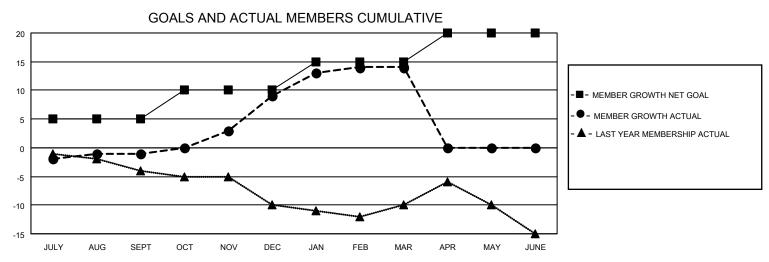

## District 123

Results as of: 3/31/2022

| Clubs                 |               |           |               | Members               |                        |                         |                                                    |
|-----------------------|---------------|-----------|---------------|-----------------------|------------------------|-------------------------|----------------------------------------------------|
| RESULTS FOR 2021-2022 |               |           |               | RESULTS FOR 2021-2022 |                        |                         |                                                    |
| QUARTER               | NEW CLUB GOAL | NEW CLUBS | DROPPED CLUBS | QUARTER MEME          | BER GROWTH NET<br>GOAL | MEMBER GROWTH<br>ACTUAL | DROPPED<br>MEMBERS ACTUAL<br>(including transfers) |
| JULY/AUG/SEPT         | 0             | 0         | 0             | JULY/AUG/SEPT         | 5                      | 9                       | 7                                                  |
| OCT/NOV/DEC           | 0             | 0         | 0             | OCT/NOV/DEC           | 5                      | 15                      | 3                                                  |
| JAN/FEB/MAR           | 0             | 0         | 0             | JAN/FEB/MAR           | 5                      | 11                      | 3                                                  |
| APR/MAY/JUNE          | 1             | 0         | 0             | APR/MAY/JUNE          | 5                      | 0                       | 0                                                  |